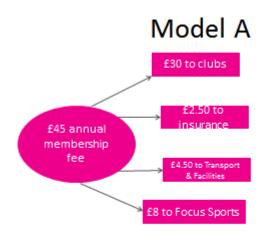

| INCENTIVE ADJUSTMENT FOR ESCA:                                      |     |
|---------------------------------------------------------------------|-----|
| YES=5, NO=0, A=0.                                                   |     |
|                                                                     |     |
| APPROVED.                                                           |     |
|                                                                     |     |
| Sports Membership Model Changes:                                    | LR  |
|                                                                     |     |
| LR presented three membership models to council Model A,B,C         |     |
| that are included as Appendix A in the minutes.                     |     |
|                                                                     |     |
| All Pros and Cons were shared with council and council discussed    |     |
| the three membership models.                                        |     |
|                                                                     |     |
| RS raised concerns regarding the favoured Model C stating that      |     |
| he felt this could affect the community of sports clubs and affect  |     |
| the crossover of different clubs interacting.                       |     |
| <u> </u>                                                            |     |
| HH felt the model would be very beneficial to smaller clubs as      |     |
| they can charge a much smaller fee.                                 |     |
| , ,                                                                 |     |
| RS inquired about a possible tearing system for membership to       |     |
| prevent the need for a club joining fee for all clubs. GMT stated   |     |
| that operationally it would be very difficult to control and can be |     |
| complicated for students to understand.                             |     |
|                                                                     |     |
| Council voted on funding model C.                                   |     |
|                                                                     |     |
| VOTE TO IMPLEMENT MEMBERSHIP MODEL C:                               |     |
|                                                                     |     |
| YES= 4, NO=0, A=1                                                   |     |
|                                                                     |     |
| *MODEL APPROVED WITH QUOROM*                                        |     |
|                                                                     |     |
| GMT then asked for council permission to make appropriate           |     |
| changes to the Sports Policy Documents. Council agreed and          |     |
| these changes will be made by GMT, AW and LR for submission         |     |
| to Student Voice.                                                   |     |
|                                                                     |     |
| Raging Bull:                                                        | GMT |
|                                                                     |     |
| GMT made council aware that the current review period for           |     |
| Raging Bull is underway this month.                                 |     |
|                                                                     |     |
| He asked council what they thought of the supplier and service      |     |
| and to share anecdotal evidence of this.                            |     |
|                                                                     |     |