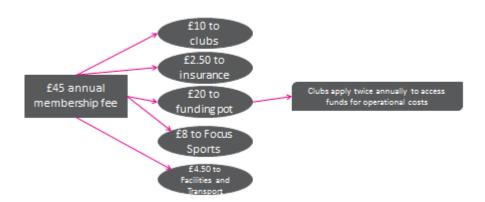

| INCENTIVE ADJUSTMENT FOR ESCA:                                      |     |
|---------------------------------------------------------------------|-----|
| YES=5, NO=0, A=0.                                                   |     |
|                                                                     |     |
| APPROVED.                                                           |     |
|                                                                     |     |
| Sports Membership Model Changes:                                    | LR  |
|                                                                     |     |
| LR presented three membership models to council Model A,B,C         |     |
| that are included as Appendix A in the minutes.                     |     |
|                                                                     |     |
| All Pros and Cons were shared with council and council discussed    |     |
| the three membership models.                                        |     |
|                                                                     |     |
| RS raised concerns regarding the favoured Model C stating that      |     |
| he felt this could affect the community of sports clubs and affect  |     |
| the crossover of different clubs interacting.                       |     |
| <u> </u>                                                            |     |
| HH felt the model would be very beneficial to smaller clubs as      |     |
| they can charge a much smaller fee.                                 |     |
| , ,                                                                 |     |
| RS inquired about a possible tearing system for membership to       |     |
| prevent the need for a club joining fee for all clubs. GMT stated   |     |
| that operationally it would be very difficult to control and can be |     |
| complicated for students to understand.                             |     |
|                                                                     |     |
| Council voted on funding model C.                                   |     |
|                                                                     |     |
| VOTE TO IMPLEMENT MEMBERSHIP MODEL C:                               |     |
|                                                                     |     |
| YES= 4, NO=0, A=1                                                   |     |
|                                                                     |     |
| *MODEL APPROVED WITH QUOROM*                                        |     |
|                                                                     |     |
| GMT then asked for council permission to make appropriate           |     |
| changes to the Sports Policy Documents. Council agreed and          |     |
| these changes will be made by GMT, AW and LR for submission         |     |
| to Student Voice.                                                   |     |
|                                                                     |     |
| Raging Bull:                                                        | GMT |
|                                                                     |     |
| GMT made council aware that the current review period for           |     |
| Raging Bull is underway this month.                                 |     |
|                                                                     |     |
| He asked council what they thought of the supplier and service      |     |
| and to share anecdotal evidence of this.                            |     |
|                                                                     |     |

Appendix A:

Membership Models

Model B