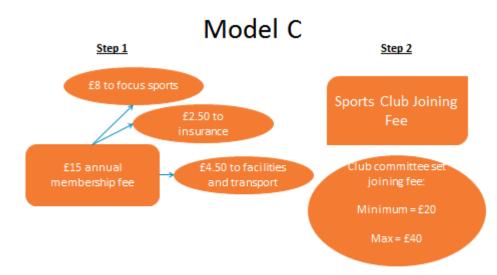

| INCENTIVE ADJUSTMENT FOR ESCA:                                      |     |
|---------------------------------------------------------------------|-----|
| YES=5, NO=0, A=0.                                                   |     |
|                                                                     |     |
| APPROVED.                                                           |     |
|                                                                     |     |
| Sports Membership Model Changes:                                    | LR  |
|                                                                     |     |
| LR presented three membership models to council Model A,B,C         |     |
| that are included as Appendix A in the minutes.                     |     |
|                                                                     |     |
| All Pros and Cons were shared with council and council discussed    |     |
| the three membership models.                                        |     |
|                                                                     |     |
| RS raised concerns regarding the favoured Model C stating that      |     |
| he felt this could affect the community of sports clubs and affect  |     |
| the crossover of different clubs interacting.                       |     |
| <u> </u>                                                            |     |
| HH felt the model would be very beneficial to smaller clubs as      |     |
| they can charge a much smaller fee.                                 |     |
| , ,                                                                 |     |
| RS inquired about a possible tearing system for membership to       |     |
| prevent the need for a club joining fee for all clubs. GMT stated   |     |
| that operationally it would be very difficult to control and can be |     |
| complicated for students to understand.                             |     |
|                                                                     |     |
| Council voted on funding model C.                                   |     |
|                                                                     |     |
| VOTE TO IMPLEMENT MEMBERSHIP MODEL C:                               |     |
|                                                                     |     |
| YES= 4, NO=0, A=1                                                   |     |
|                                                                     |     |
| *MODEL APPROVED WITH QUOROM*                                        |     |
|                                                                     |     |
| GMT then asked for council permission to make appropriate           |     |
| changes to the Sports Policy Documents. Council agreed and          |     |
| these changes will be made by GMT, AW and LR for submission         |     |
| to Student Voice.                                                   |     |
|                                                                     |     |
| Raging Bull:                                                        | GMT |
|                                                                     |     |
| GMT made council aware that the current review period for           |     |
| Raging Bull is underway this month.                                 |     |
|                                                                     |     |
| He asked council what they thought of the supplier and service      |     |
| and to share anecdotal evidence of this.                            |     |
|                                                                     |     |